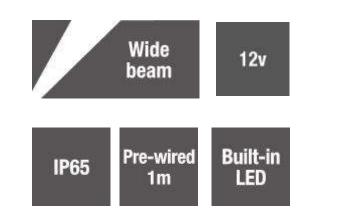

## **Description**

E3321WW is a low energy, high output white LED deck and recessed light which consumes a small amount of power and stays cool to the touch. The high output 1w white LED produces a wide 80° beam diffused by the 28mm diameter frosted lens. Navigator Maxor are used either to mark out the shape of a deck, patio or terrace, to outline paths and to light steps. To outline a deck or patio space with a distinctive shape, start at the corners of the decking or paving and space led recessed garden lights at about 1 - 1.5m apart.

| Electrical data     | 12v 1w 101lm 2700K.<br>1 metre 2 core HO5RN-F cable.     |
|---------------------|----------------------------------------------------------|
| Colour/ Finish      | Natural Copper top.                                      |
| Exterior Dimensions | Top 60mm diameter. Body length 53mm. sleeve 48mm x 70mm. |