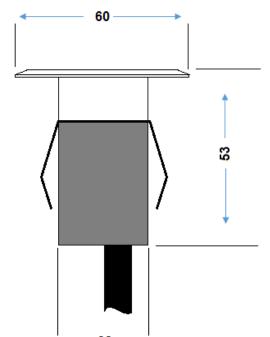

| Electrical data     | 12v 1w 101lm 2700K.<br>1 metre 2 core HO5RN-F cable.     |
|---------------------|----------------------------------------------------------|
| Colour/ Finish      | Natural Copper top.                                      |
| Exterior Dimensions | Top 60mm diameter. Body length 53mm. sleeve 48mm x 70mm. |