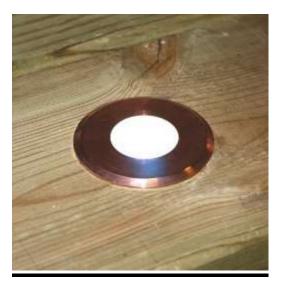

## E3321WW - Elipta Navigator Maxor - Copper - 12v – Warm White LED - Round

## **Description**

E3321WW is a low energy, high output white LED deck and recessed light which consumes a small amount of power and stays cool to the touch. The high output 1w white LED produces a wide 80° beam diffused by the 28mm diameter frosted lens. Navigator Maxor are used either to mark out the shape of a deck, patio or terrace, to outline paths and to light steps. To outline a deck or patio space with a distinctive shape, start at the corners of the decking or paving and space led recessed garden lights at about 1 - 1.5m apart.